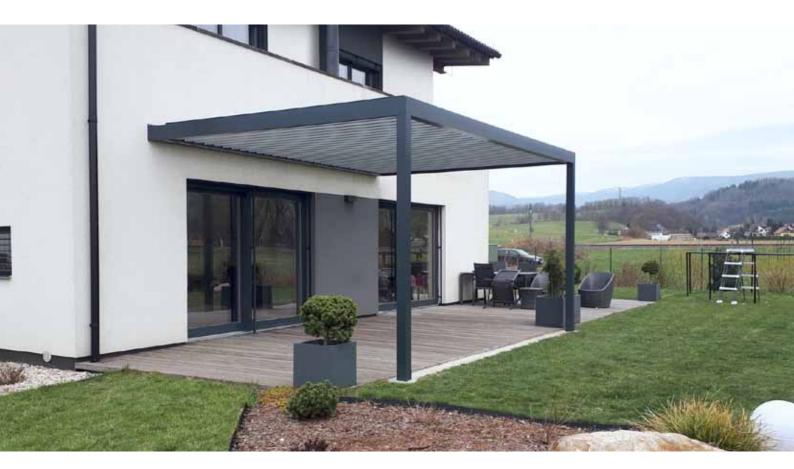

**The self-supporting bioclimatic pergola ARTOSI** with an innovative and clean design is the first pergola that came directly from the development **department of ISOTRA**. The ARTOSI pergola was developed with an emphasis on accuracy, quality of workmanship and the possibility of individual adjustments, thanks to which it will adapt to you in many aspects. The uniqueness of the ARTOSI pergola is the possibility of dividing the roof into several independent sections, which can be controlled separately. You can comfortably use the remote control to regulate the flow of light, heat and air in any part of the pergola according to the position of the sun beams throughout the day.

# ARTOSI BIOCLIMATIC PERGOLA

Self-supporting ARTOSI bioclimatic pergola with innovative and clean design from the development department of ISOTRA. The basic dimensions of the product - width 4,5 m and slide-out/extension up to 7 m - meet the strict requirements for the current user comfort.

Pergola ARTOSI can be assembled in combination freestanding or anchored to the wall. Due to the proven parameters, the price is a significant competitive advantage.

Aluminum slat can be oriented from 0  $^{\circ}$  to 130  $^{\circ}$ , of course there is a seal and slant of the slats for the controlled drainage of water. Shading components and LED lighting can be integrated into the pergola.