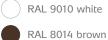

### Basic color design

RAL 9006 light silver

```
RAL 7016 anthracite gray
```

RAL 9007 silver

RAL 7016S anthracite gray structure