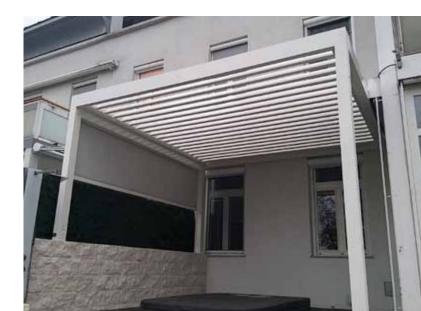

# ARTOSI BIOCLIMATIC PERGOLA

Self-supporting ARTOSI bioclimatic pergola with innovative and clean design from the development department of ISOTRA. The basic dimensions of the product - width 4,5 m and slide-out/extension up to 7 m - meet the strict requirements for the current user comfort.

The advantage of the ARTOSI pergola is the possibility of dividing the roof into more independent sections, which are individually controlled according to the position of the sun's rays. The pergola prop can be placed up to 1 m outside the pergola corner of the pergola inwards.

Pergola ARTOSI can be assembled in combination freestanding or anchored to the wall. Due to the proven parameters, the price is a significant competitive advantage.

Aluminum slat can be oriented from 0  $^{\circ}$  to 130  $^{\circ}$ , of course there is a seal and slant of the slats for the controlled drainage of water. Shading components and LED lighting can be integrated into the pergola.