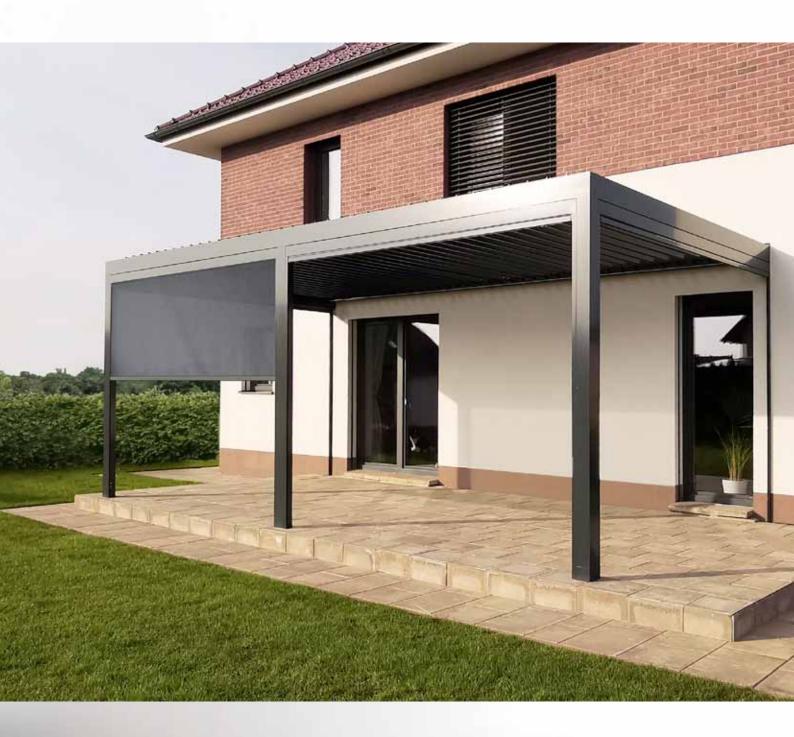

**The self-supporting bioclimatic pergola ARTOSI** with an innovative and clean design is the first pergola that came directly from the development **department of ISOTRA**. The ARTOSI pergola was developed with an emphasis on accuracy, quality of workmanship and the possibility of individual adjustments, thanks to which it will adapt to you in many aspects. The uniqueness of the ARTOSI pergola is the possibility of dividing the roof into several independent sections, which can be controlled separately. You can comfortably use the remote control to regulate the flow of light, heat and air in any part of the pergola according to the position of the sun beams throughout the day.

ARTOSI achieves the highest class of wind resistance, but for even greater comfort and privacy, the sides of the pergola can be easily supplemented with screen fabric roller blinds and LED strips with a choice of warm or cold shades of lighting. Not only due to this, **ISOTRA has developed its own screen blinds ALFA-ZIP and ALFA-**-**ZIP PLUS**, designed both for shading the interior and directly for the ARTOSI pergolas. You can read more about screen roller blinds in our individual catalogue or on our websites.

Pergola ARTOSI can be assembled in combination freestanding or anchored to the wall. Due to the proven parameters, the price is a significant competitive advantage.

Aluminum slat can be oriented from 0  $^{\circ}$  to 130  $^{\circ}$ , of course there is a seal and slant of the slats for the controlled drainage of water. Shading components and LED lighting can be integrated into the pergola.