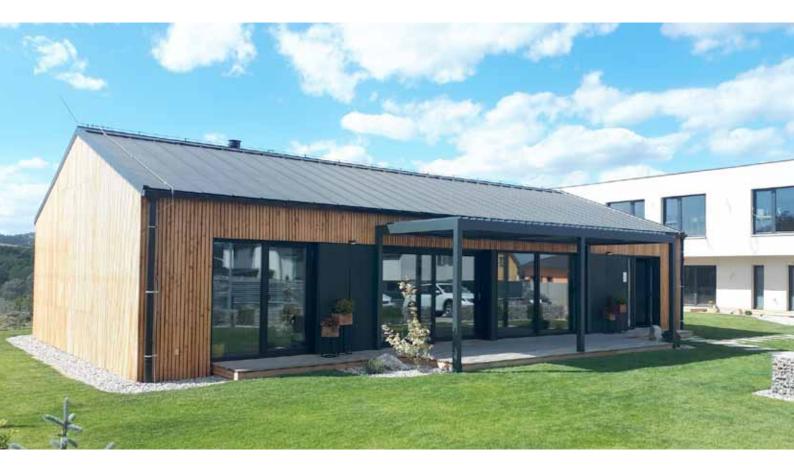

Pergola ARTOSI can be assembled in combination freestanding or anchored to the wall. Due to the proven parameters, the price is a significant competitive advantage.

Aluminum slat can be oriented from 0  $^{\circ}$  to 130  $^{\circ}$ , of course there is a seal and slant of the slats for the controlled drainage of water. Shading components and LED lighting can be integrated into the pergola.

#### Installation options

Pergola ARTOSI is self-supporting with anchoring the stands into the floor and with the possibility of anchoring the profile into the wall.