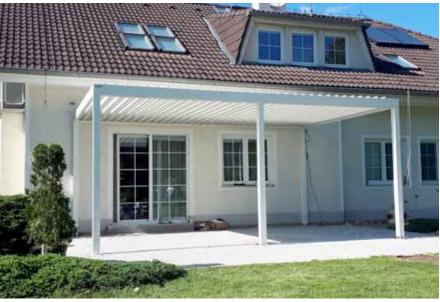

Pergola ARTOSI can be assembled in combination freestanding or anchored to the wall. Due to the proven parameters, the price is a significant competitive advantage.

Aluminum slat can be oriented from 0  $^{\circ}$  to 130  $^{\circ}$ , of course there is a seal and slant of the slats for the controlled drainage of water. Shading components and LED lighting can be integrated into the pergola.

### Basic color design

RAL 9006 light silver

```
RAL 7016 anthracite gray
```

RAL 9007 silver

RAL 7016S anthracite gray structure

### Installation options

3 basic ways to install pergolas

Freestanding, slats parallel to the shorter side of the pergola

Max. dimensions for 4 + 2 props: 4,5 x 7 m

In the wall, the slats parallel to the shorter side, the wall parallel to the slats