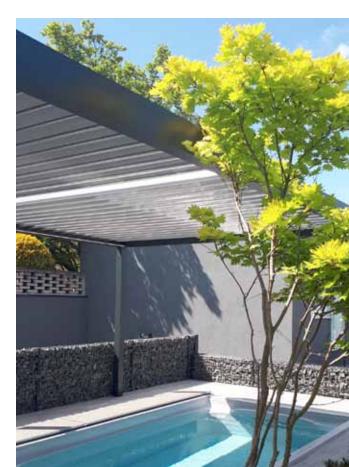

# PERGOLA ARTOSI

Pergolas in the garden or terrace represent a small oasis of peace, which sometimes each of us needs. It creates an elegant environment and maximum comfort almost all year round. With their exceptional design, they will complete moments spent with your family and friends. And that is why ISOTRA focused on the development, production and constant innovation of its own pergolas.

**The self-supporting bioclimatic pergola ARTOSI** with an innovative and clean design is the first pergola that came directly from the development **department of ISOTRA**. The ARTOSI pergola was developed with an emphasis on accuracy, quality of workmanship and the possibility of individual adjustments, thanks to which it will adapt to you in many aspects. The uniqueness of the ARTOSI pergola is the possibility of dividing the roof into several independent sections, which can be controlled separately. You can comfortably use the remote control to regulate the flow of light, heat and air in any part of the pergola according to the position of the sun beams throughout the day.

ARTOSI achieves the highest class of wind resistance, but for even greater comfort and privacy, the sides of the pergola can be easily supplemented with screen fabric roller blinds and LED strips with a choice of warm or cold shades of lighting. Not only due to this, **ISOTRA has developed its own screen blinds ALFA-ZIP and ALFA-**-**ZIP PLUS**, designed both for shading the interior and directly for the ARTOSI pergolas. You can read more about screen roller blinds in our individual catalogue or on our websites.