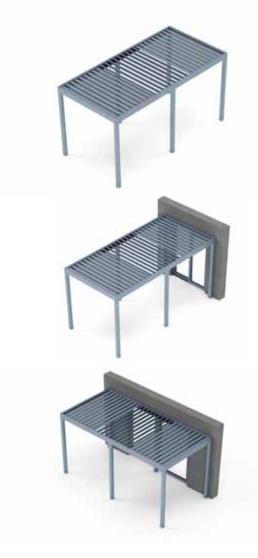

#### Installation options

Pergola ARTOSI is self-supporting with anchoring the stands into the floor and with the possibility of anchoring the profile into the wall.

### Installation options

3 basic ways to install pergolas

Freestanding, slats parallel to the shorter side of the pergola

Max. dimensions for 4 + 2 props: 4,5 x 7 m

In the wall, the slats parallel to the shorter side, the wall parallel to the slats

A Max. dimensions for 2 props: 4,5 x 6 m

A Max. dimensions for 2 + 2 props: 4,5 x 7 m

In the wall, slats parallel to the shorter side, the wall perpendicular to the shorter side

- Max. dimensions for 2 props: 4,5 x 6 m
- Max. dimensions for 2 + 2 props: 4,5 x 7 m