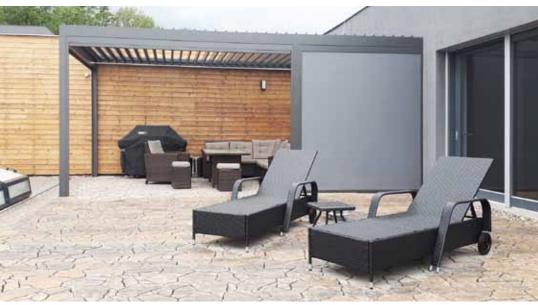

**The self-supporting bioclimatic pergola ARTOSI** with an innovative and clean design is the first pergola that came directly from the development **department of ISOTRA**. The ARTOSI pergola was developed with an emphasis on accuracy, quality of workmanship and the possibility of individual adjustments, thanks to which it will adapt to you in many aspects. The uniqueness of the ARTOSI pergola is the possibility of dividing the roof into several independent sections, which can be controlled separately. You can comfortably use the remote control to regulate the flow of light, heat and air in any part of the pergola according to the position of the sun beams throughout the day.

ARTOSI achieves the highest class of wind resistance, but for even greater comfort and privacy, the sides of the pergola can be easily supplemented with screen fabric roller blinds and LED strips with a choice of warm or cold shades of lighting. Not only due to this, **ISOTRA has developed its own screen blinds ALFA-ZIP and ALFA-**-**ZIP PLUS**, designed both for shading the interior and directly for the ARTOSI pergolas. You can read more about screen roller blinds in our individual catalogue or on our websites.

Pergola ARTOSI can be assembled in combination freestanding or anchored to the wall. Due to the proven parameters, the price is a significant competitive advantage.

Aluminum slat can be oriented from 0  $^{\circ}$  to 130  $^{\circ}$ , of course there is a seal and slant of the slats for the controlled drainage of water. Shading components and LED lighting can be integrated into the pergola.