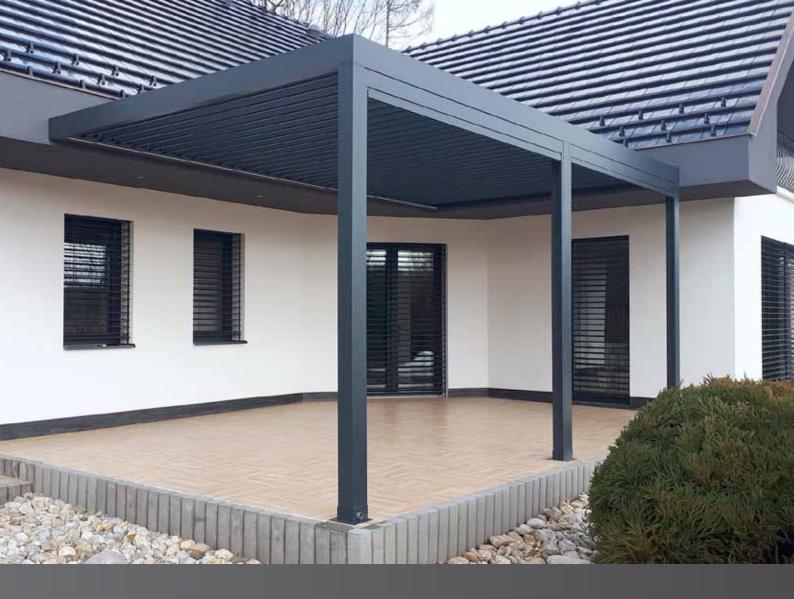

# ARTOSI BIOCLIMATIC PERGOLA

Self-supporting ARTOSI bioclimatic pergola with innovative and clean design from the development department of ISOTRA. The basic dimensions of the product - width 4,5 m and slide-out/extension up to 7 m - meet the strict requirements for the current user comfort.

The advantage of the ARTOSI pergola is the possibility of dividing the roof into more independent sections, which are individually controlled according to the position of the sun's rays. The pergola prop can be placed up to 1 m outside the pergola corner of the pergola inwards.

### Advantages and benefits

- The pergola is produced with high accuracy
- Possibility to place props up to 1 m outside the corner of the pergola inwards
- Low stand height of the roof profile including slat opening 25 cm in total
- Possibility of dividing the roof slats into more independent sections, separately controlled
- Clean and elegant design
- Easy assembly / disassembly of the slats and great variability of installation
- Angle of slat opening 130 °
- Wind resistance class 6
- Possibility of a LED strip on the sides of the pergola slide-out
- Possibility of integrating shading technology
- Price corresponding to the product parameters
- Our own development